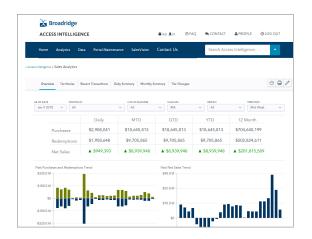

Sales Analytics is a powerful enterprise sales solution for asset managers. It includes comprehensive daily transactional data and asset information to help you analyze, manage and grow your business.

Sales Analytics is built on a foundation of unprecedented industry data. It provides you with consistent and reliable information that can be accessed via one comprehensive solution. Your sales, marketing and product management teams gain valuable insight and business intelligence that allows them to quickly and easily analyze, track and report sales and asset trends.

Comprehensive distribution data, combined with fund sales analytics from one central source make finding, viewing, and understanding trends and sales activity easier than ever. It empowers asset managers to make better decisions about product development, marketing and sales.

### BENEFITS OF THE PLATFORM

- Easily visualize asset and sales trends
- Access to your firm's most recent transactions on our integrated business intelligence platform
- Identify your strongest territories and channels across your organization
- Find products and strategies to focus your sales team on their best client opportunities
- Create custom dashboard views and reports
- Generate views by channel or provide content specific to your individual wholesaler's needs
- Integration with CRM
- Fully accessible through mobile devices
- Schedule custom content for delivery to your sales and management teams
- · Conduct data analysis and exploration
- Gain insight for your sales, marketing and product development teams
- Use of powerful machine-learning technology f or analysis and insight
- Single sign-on functionality to seemlessly integrate business intelligence, sales reporting and CRM from one Broadridge platform