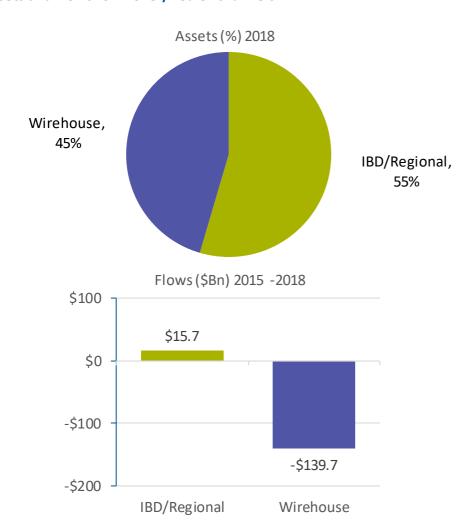

IBD/Regionals currently account for 55% of the \$4.4 trillion AUM managed in the retail B/D marketplace, a share that has held steady since 2015. Cash flow has been similarly flat over the same period, though ahead of net outflows experienced by wirehouses.