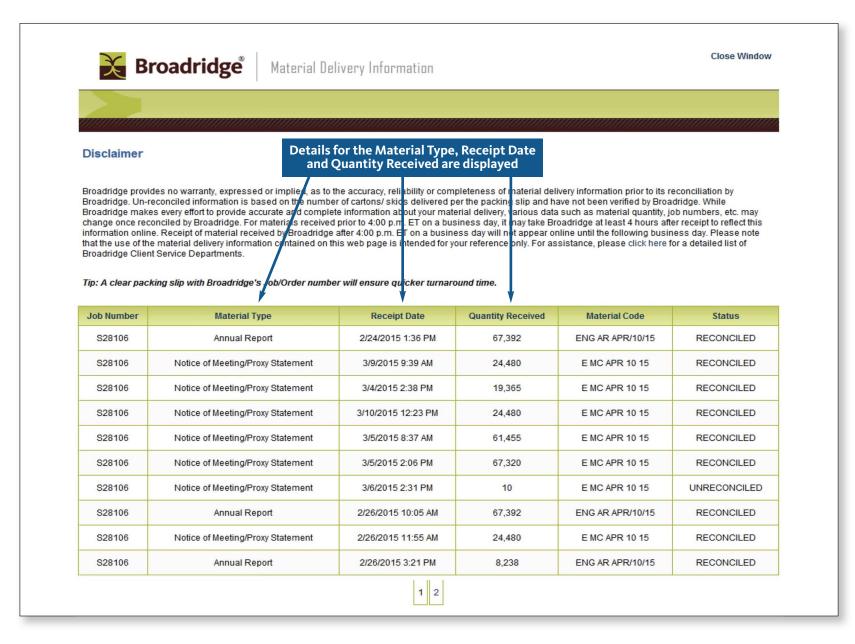

### View Material Delivered to Broadridge Canada or U.S.

From the Job Detail tab for the job you wish to review

| Job Number Z68313                          | Vote Cutoff Date 7/18/2016                              |
|--------------------------------------------|---------------------------------------------------------|
| Job Description Special Meeting (07-20-16) | Material Selection All and Special Materials            |
| Notice and Access Mailing                  | Received Date 6/16/2016                                 |
| Order Quantity 6,308                       | Last Updated 3/9/2016 9:33:05 AM<br>(U.S. EASTERN TIME) |
| Job Type Canadian Beneficial               | NOBOs Mailing by Broadridge                             |
| Job Status Project Invoiced [?]            | OBOs Mailing by Broadridge                              |
| Shareholders 7,010                         | N & A Stratification No                                 |
| Meeting Date 7/20/2016                     | N & A Collecting Material Requests Yes                  |
| Record Date 6/10/2016                      | N & A Fulfilling Material Requests Yes                  |
| Mail Date 6/21/2016                        |                                                         |
| Click on View Material Deliv               | very Information                                        |

### View Material Delivered