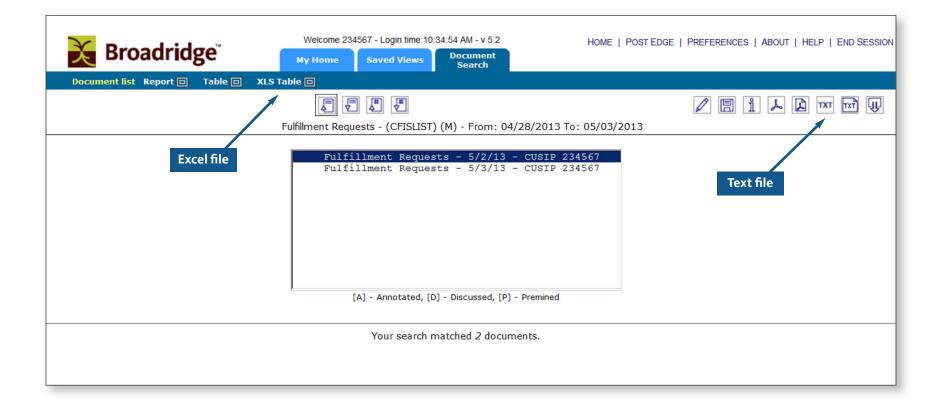

#### Choose Output format

#### Output in Excel

|           | a •) •     | (° - D 🛱      | 🞽 🗋 🖻      | r   -                     | Copy of export422197                  | 732488115  | 648089.xls [C | ompatibility I      | Mode] - Mic | rosoft Excel                           |            |                            |        |                      | o đ        |
|-----------|------------|---------------|------------|---------------------------|---------------------------------------|------------|---------------|---------------------|-------------|----------------------------------------|------------|----------------------------|--------|----------------------|------------|
| Fil       | e H        | lome Insert   | t Page L   | ayout Formulas [          | Data Review View                      | Acrobat    |               |                     |             |                                        |            |                            |        | ۵ 🕜                  | - 6        |
|           | )<br> <br> | Tahoma        | × 8        | • A • • = =               | ≡ 🗞 × 📑 Wrap Te                       | xt         | General       | Ť                   | ≤₹          |                                        |            | Σ<br>Ž                     | A      |                      | -          |
| Past<br>* |            | BIU           | •          | <u>◇</u> · <u>A</u> · ≡ ≡ | 🗏 🛊 🛊 🔤 Merge 8                       | e Center 🝷 | \$ - %        | • .0 .00<br>.00 →.0 |             | l Format as Cell<br>• Table • Styles • |            | ② ▼ Sort & F<br>Filter ▼ S |        | Share \<br>This File | VebEx<br>* |
| lipb      | oard 🗔     |               | Font       | T <sub>21</sub>           | Alignment                             | Fai        | Numb          | er 🖓                |             | Styles                                 | Cells      | Editing                    |        | Web                  | Ex         |
|           | J13        | •             | (*         | $f_{x}$                   |                                       |            |               |                     |             |                                        |            |                            |        |                      |            |
|           | А          | В             | С          | D                         | E                                     |            | F             |                     | G           | Н                                      | I          | J                          | K      |                      |            |
| 1         | CUSIP      | MEETING_DA    | TIJOB_NUME | BE DATE_OF_REQUEST        | ADDRESS_1                             | ADDRESS    | 5_2           | ADDRESS_3           |             | ADDRESS_4                              | ADDRESS_   | 5 ADDRESS_6                | ADDRES | S_7 LAN              | IG         |
| 2         | 234567     | 30-SEP-13     | S04143     | 01-MAY-13                 | JOE SAMPLE                            | BROADR     | IDGE TEST CLI | E 5970 CHEDV        | ORTH WAY    | TORONTO, ON L5R                        | 4G5 CANADA |                            |        | en                   |            |
| 3         | 234567     | 30-SEP-13     | S04143     | 01-MAY-13                 | INVESTOR SMITH                        | BROADR     | IDGE TEST CLI | E 5970 CHEDV        | ORTH WAY    | TORONTO, ON L5R                        | 4G5 CANADA |                            |        | en                   |            |
| 4         | 234567     | 30-SEP-13     | W04143     | 01-MAY-13                 | INVESTMENT COMPANY                    | BROADR     | IDGE TEST CLI | E 5970 CHEDV        | ORTH WAY    | TORONTO, ON L5R                        | 4G5 CANADA |                            |        | fr                   |            |
| 5         | 234567     | 30-SEP-13     | S04143     | 01-MAY-13                 | LINDA PUBLIC                          | BROADR     | IDGE TEST CLI | E 5970 CHEDV        | ORTH WAY    | TORONTO, ON L5R                        | 4G5 CANADA |                            |        | en                   |            |
| 6         | 234567     | 30-SEP-13     | S04143     | 01-MAY-13                 | ALEX BROWN                            | BROADR     | IDGE TEST CLI | E 5970 CHEDV        | ORTH WAY    | TORONTO, ON L5R                        | 4G5 CANADA |                            |        | en                   |            |
| 7         | 234567     | 30-SEP-13     | S04143     | 01-MAY-13                 | XAVIER                                | BROADR     | IDGE TEST CLI | E 5970 CHEDV        | ORTH WAY    | TORONTO, ON L5R                        | 4G5 CANADA |                            |        | en                   |            |
| 8         |            |               |            |                           |                                       |            |               |                     |             |                                        |            |                            |        |                      |            |
| 9         |            |               |            |                           |                                       |            |               |                     |             |                                        |            |                            |        |                      |            |
| 0         |            |               |            |                           |                                       |            |               |                     |             |                                        |            |                            |        |                      |            |
| 1         |            |               |            |                           |                                       |            |               |                     |             |                                        |            |                            |        |                      |            |
| 2         |            |               |            |                           |                                       |            |               |                     |             |                                        |            |                            |        |                      |            |
| 3         |            |               |            |                           |                                       |            |               |                     |             |                                        |            |                            |        |                      |            |
| L4<br>L5  |            |               |            |                           |                                       |            |               |                     |             |                                        |            |                            |        |                      |            |
| .5<br>.6  |            |               |            |                           |                                       |            |               |                     |             |                                        |            |                            |        |                      |            |
| .0        |            |               |            |                           |                                       |            |               |                     |             |                                        |            |                            |        |                      |            |
| 8         |            |               |            |                           |                                       |            |               |                     |             |                                        |            |                            |        |                      |            |
| 9         |            |               |            |                           |                                       |            |               |                     |             |                                        |            |                            |        |                      |            |
| 20        |            |               |            |                           |                                       |            |               |                     |             |                                        |            |                            |        |                      |            |
| 21        |            |               |            |                           |                                       |            |               |                     |             |                                        |            |                            |        |                      |            |
| 22        |            |               |            |                           |                                       |            |               |                     |             |                                        |            |                            |        |                      |            |
| 4         | F H F      | ulfillment_Re | quests_CF  | FISLI ⁄                   | · · · · · · · · · · · · · · · · · · · |            |               |                     |             |                                        |            |                            |        |                      | •          |
| ead       | y 🛅        |               |            |                           |                                       |            |               |                     |             |                                        | III III    | D 💾 1009                   | 6 —    | -0                   | (          |