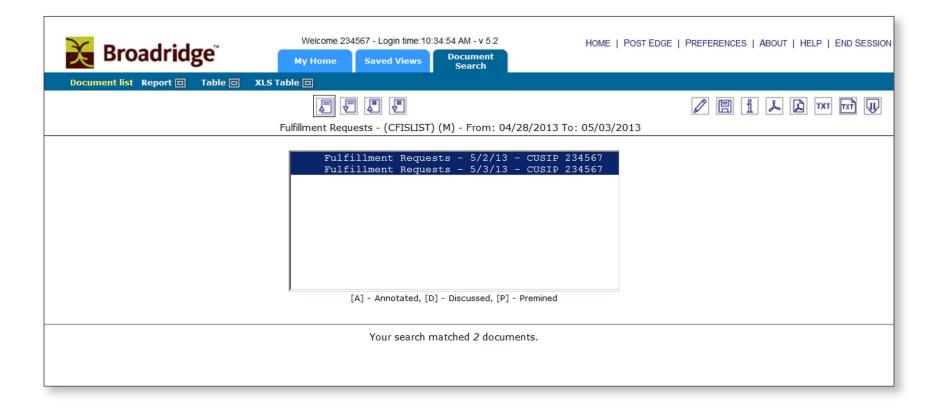

A list of the all the existing reports will display, highlight Fulfillment Report to be accessed

#### Choose Output format