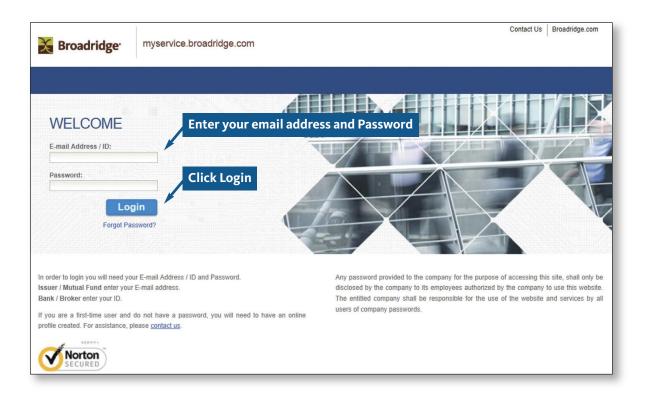

### MyService.Broadridge.com – Homepage

To set up your personal logon details:

Forward an e-mail to <u>Client.Relations@Broadridge.com</u> to request an account set up:

- Provide your CUSIP, email address and phone number
- You must advise Broadridge to deactivate accounts for associates no longer with your company
- Group distribution lists within your company will not be set up

#### Passwords:

A temporary password will be sent to the email address provided. You will be prompted to create your personal password.

Password resets or locked accounts – click on the link on the home page "Forgot Password?" and follow the instructions.