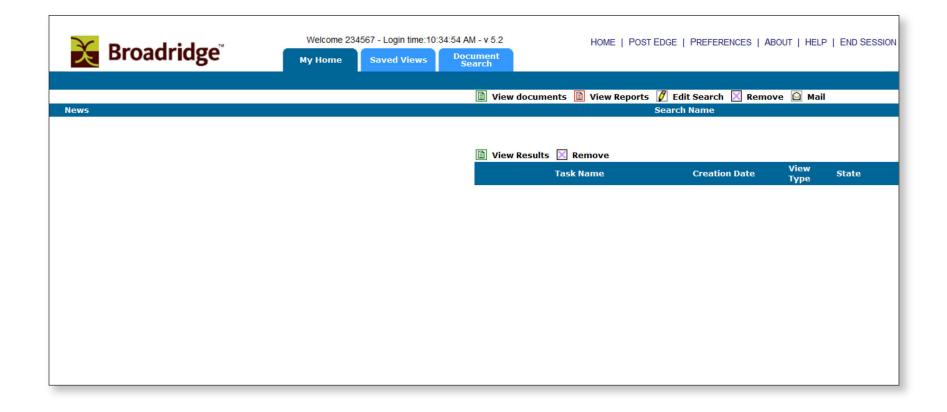

#### Click on Document Search

### Select Document Type – Fulfillment Requests

|                    | Welcome 234567 - Login time:10:34: |                                                                                                |
|--------------------|------------------------------------|------------------------------------------------------------------------------------------------|
|                    | My Home Saved Views                | Document<br>Search                                                                             |
| Simple Advanced    |                                    |                                                                                                |
| Document Groups:   |                                    | Document Types:                                                                                |
| All Document Types | •                                  | Select Document Type                                                                           |
|                    |                                    | Select Document Type<br>Daily Vote Client Proxy (M)<br>Director Exceptions (M)                 |
|                    |                                    | Fulfillment Requests - (CFISLIST) (M)<br>Material Request (NDMZ019A)                           |
|                    |                                    | NCOA - Move Updates - Register (NDMPOF46) - (M)<br>Rec Date Position & Material Req (NDMZ003B) |
|                    |                                    |                                                                                                |
|                    |                                    |                                                                                                |
|                    |                                    |                                                                                                |
|                    |                                    |                                                                                                |
|                    |                                    |                                                                                                |
|                    |                                    |                                                                                                |
|                    |                                    |                                                                                                |

A default date range will display, click Submit, or modify date range and Submit

|                               | Welcome 234      | 1567 - Login time:10:3  | 34:54 AM - v 5.2                     | HOME   POS              | ST EDGE   PREFERENC | ES   ABOUT   HELP   END SESSION |
|-------------------------------|------------------|-------------------------|--------------------------------------|-------------------------|---------------------|---------------------------------|
| Broadridge                    | My Home          | Saved Views             | Document<br>Search                   |                         |                     |                                 |
| Simple Advanced               |                  |                         |                                      |                         |                     |                                 |
| Document Groups:              |                  |                         | Document Types:                      |                         |                     |                                 |
| All Document Types            |                  |                         | <ul> <li>Fulfillment Requ</li> </ul> | ests - (CFISLIST) (M)   |                     |                                 |
| Document Date<br>(MM/dd/yyyy) | From: 04/28/2013 | $\langle \cdot \rangle$ | то: 05/03/2013                       | $\langle \cdot \rangle$ | Latest Reports      |                                 |
| Annotation Criteria:          | All Documents    | •                       |                                      |                         |                     |                                 |
| Field                         |                  |                         | Value                                |                         |                     |                                 |
|                               |                  | Subr                    | mit Clear Form                       |                         |                     |                                 |
|                               |                  |                         |                                      |                         |                     |                                 |
|                               |                  |                         |                                      |                         |                     |                                 |
|                               |                  |                         |                                      |                         |                     |                                 |
|                               |                  |                         |                                      |                         |                     |                                 |
|                               |                  |                         |                                      |                         |                     |                                 |
|                               |                  |                         |                                      |                         |                     |                                 |

A list of the all the existing reports will display, highlight Fulfillment Report to be accessed