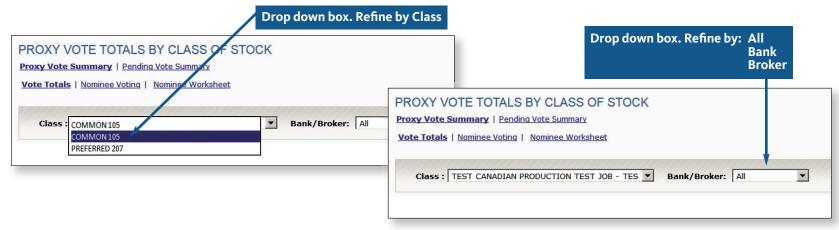

| 0                         | 300                 |  |
|                                                                                                            |                                                        |                           |                     |  |
| 03                                                                                                         | 24,473                                                 | 300                       | 0                   |  |

### Drop-down Boxes – Refine your Search

The bank/broker breakdown is useful to determine the discretionary vote through U.S. brokers and dealers. Canadian broker/dealer votes are viewed under the Bank view because they do not have discretionary voting rights.



### Appointee Voting – Appointee Vote Summary

This tab only applies to Broadridge Canada votes. It represents all shares voted that recorded an Appointee on their vote instructions.

| JOB LISTING JOB SUMMARY VOT                                                                                            | ING APPOINTEE VOTING MAT                                                             | RIAL ORDER QUANTITY                                                            |                                                                                             |                                                        |                                      |                                    |                          |
|--------------------------------------------------------------------