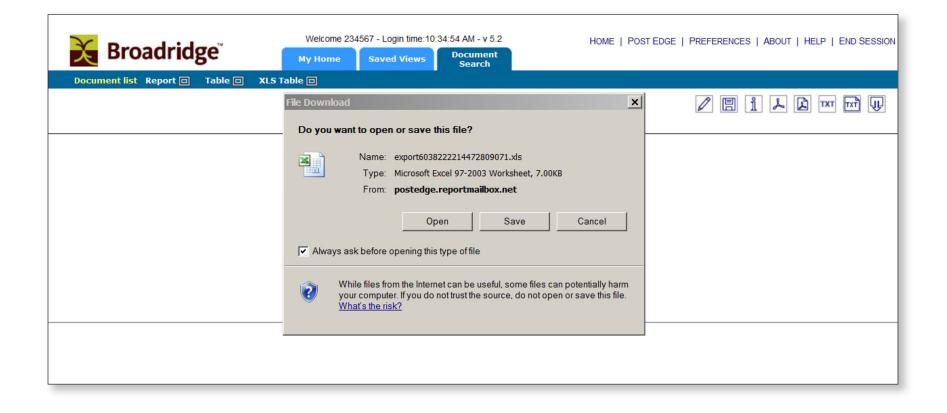

#### Choose Output format

#### Output in Excel

|           | a •) •     | (° - D 🛱      | 🞽 🗋 🖻      | r   -                     | Copy of export422197                  | 732488115  | 648089.xls [C | ompatibility I      | Mode] - Mic | rosoft Excel                           |            |                            |        |                      | o đ        |
|-----------|------------|---------------|------------|---------------------------|---------------------------------------|------------|---------------|---------------------|-------------|----------------------------------------|------------|----------------------------|--------|----------------------|------------|
| Fil       | e H        | lome Insert   | t Page L   | ayout Formulas [          | Data Review View                      | Acrobat    |               |                     |             |                                        |            |                            |        | ۵ 🕜                  | - 6        |
|           | )<br> <br> | Tahoma        | × 8        | • A • • = =               | ≡ 🗞 × 📑 Wrap Te                       | xt         | General       | Ť                   | ≤₹          |                                        |            | Σ<br>Ž                     | A      |                      | -          |
| Past<br>* |            | BIU           | •          | <u>◇</u> · <u>A</u> · ≡ ≡ | 🗏 🛊 🛊 🔤 Merge 8                       | e Center 🝷 | \$ - %        | • .0 .00<br>.00 →.0 |             | l Format as Cell<br>• Table • Styles • |            | ② ▼ Sort & F<br>Filter ▼ S |        | Share \<br>This File | VebEx<br>* |
| lipb      | oard 🗔     |               | Font       | T <sub>21</sub>           | Alignment                             | Fai        | Numb          | er 🖓                |             | Styles                                 | Cells      | Editing                    |        | Web                  | Ex         |
|           | J13        | •             | (*         | $f_{x}$                   |                                       |            |               |                     |             |                                        |            |                            |        |                      |            |
|           | А          | В             | С          | D                         | E                                     |            | F             |                     | G           | Н                                      | I          | J                          | K      |                      |            |
| 1         | CUSIP      | MEETING_DA    | TIJOB_NUME | BE DATE_OF_REQUEST        | ADDRESS_1                             | ADDRESS    | 5_2           | ADDRESS_3           |             | ADDRESS_4                              | ADDRESS_   | 5 ADDRESS_6                | ADDRES | S_7 LAN              | IG         |
| 2         | 234567     | 30-SEP-13     | S04143     | 01-MAY-13                 | JOE SAMPLE                            | BROADR     | IDGE TEST CLI | E 5970 CHEDV        | ORTH WAY    | TORONTO, ON L5R                        | 4G5 CANADA |                            |        | en                   |            |
| 3         | 234567     | 30-SEP-13     | S04143     | 01-MAY-13                 | INVESTOR SMITH                        | BROADR     | IDGE TEST CLI | E 5970 CHEDV        | ORTH WAY    | TORONTO, ON L5R                        | 4G5 CANADA |                            |        | en                   |            |
| 4         | 234567     | 30-SEP-13     | W04143     | 01-MAY-13                 | INVESTMENT COMPANY                    | BROADR     | IDGE TEST CLI | E 5970 CHEDV        | ORTH WAY    | TORONTO, ON L5R                        | 4G5 CANADA |                            |        | fr                   |            |
| 5         | 234567     | 30-SEP-13     | S04143     | 01-MAY-13                 | LINDA PUBLIC                          | BROADR     | IDGE TEST CLI | E 5970 CHEDV        | ORTH WAY    | TORONTO, ON L5R                        | 4G5 CANADA |                            |        | en                   |            |
| 6         | 234567     | 30-SEP-13     | S04143     | 01-MAY-13                 | ALEX BROWN                            | BROADR     | IDGE TEST CLI | E 5970 CHEDV        | ORTH WAY    | TORONTO, ON L5R                        | 4G5 CANADA |                            |        | en                   |            |
| 7         | 234567     | 30-SEP-13     | S04143     | 01-MAY-13                 | XAVIER                                | BROADR     | IDGE TEST CLI | E 5970 CHEDV        | ORTH WAY    | TORONTO, ON L5R                        | 4G5 CANADA |                            |        | en                   |            |
| 8         |            |               |            |                           |                                       |            |               |                     |             |                                        |            |                            |        |                      |            |
| 9         |            |               |            |                           |                                       |            |               |                     |             |                                        |            |                            |        |                      |            |
| 0         |            |               |            |                           |                                       |            |               |                     |             |                                        |            |                            |        |                      |            |
| 1         |            |               |            |                           |                                       |            |               |                     |             |                                        |            |                            |        |                      |            |
| 2         |            |               |            |                           |                                       |            |               |                     |             |                                        |            |                            |        |                      |            |
| 3         |            |               |            |                           |                                       |            |               |                     |             |                                        |            |                            |        |                      |            |
| L4<br>L5  |            |               |            |                           |                                       |            |               |                     |             |                                        |            |                            |        |                      |            |
| .5<br>.6  |            |               |            |                           |                                       |            |               |                     |             |                                        |            |                            |        |                      |            |
| .0        |            |               |            |                           |                                       |            |               |                     |             |                                        |            |                            |        |                      |            |
| 8         |            |               |            |                           |                                       |            |               |                     |             |                                        |            |                            |        |                      |            |
| 9         |            |               |            |                           |                                       |            |               |                     |             |                                        |            |                            |        |                      |            |
| 20        |            |               |            |                           |                                       |            |               |                     |             |                                        |            |                            |        |                      |            |
| 21        |            |               |            |                           |                                       |            |               |                     |             |                                        |            |                            |        |                      |            |
| 22        |            |               |            |                           |                                       |            |               |                     |             |                                        |            |                            |        |                      |            |
| 4         | F H F      | ulfillment_Re | quests_CF  | FISLI ⁄                   | · · · · · · · · · · · · · · · · · · · |            |               |                     |             |                                        |            |                            |        |                      | •          |
| ead       | y 🛅        |               |            |                           |                                       |            |               |                     |             |                                        | III III    | D 💾 1009                   | 6 —    | -0                   | (          |