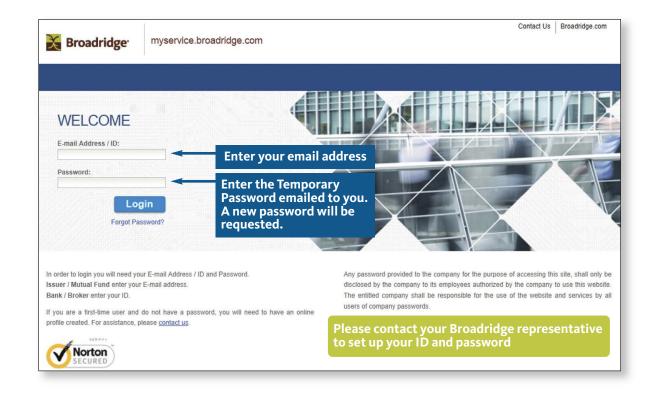

### MyService.Broadridge.com – Homepage

To set up your personal logon details:

Forward an e-mail to <u>Client.Relations@Broadridge.com</u> to request an account set up:

- Provide your CUSIP, email address and phone number
- You must advise Broadridge to deactivate accounts for associates no longer with your company
- Group distribution lists within your company will not be set up

#### Passwords:

A temporary password will be sent to the email address provided. You will be prompted to create your personal password.

Password resets or locked accounts – click on the link on the home page "Forgot Password?" and follow the instructions.